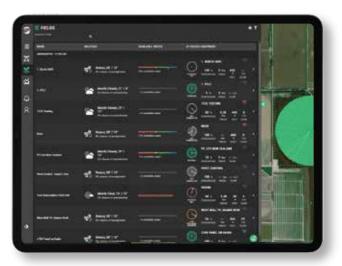

### Improve efficiency with whole-farm management

- Across your entire operation, at a glance, you can see data on canopy development, crop water use, soil moisture, irrigation requirements, and more!
- + Easily execute irrigation recommendations across the whole farm using your mobile device.