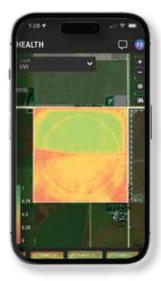

# Use upgraded cutting-edge science to maximize productivity

- + FieldNET Advisor synthesizes millions of observational, real-time data points, now including satellite imagery so you can better estimate crop water usage.
- See real-time field conditions via satellite imagery that automatically accounts for wind, hail, disease, and other factors.